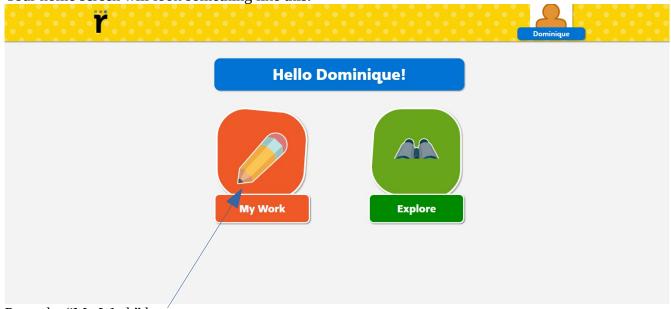

This screen should appear.

Type in your username and password and press "Sign In."

Your home screen will look something like this.

Press the "My Work" button.

It will take you to the assignments.

Press on any assignment to do the activity.