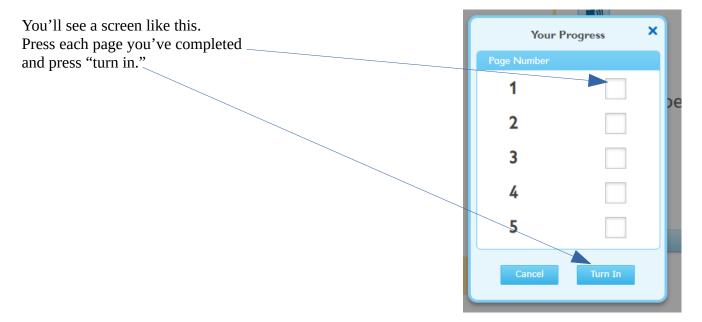

If you want to go back, press the arrow and assignments button.

When you're finished, press the check-mark in the top right corner,