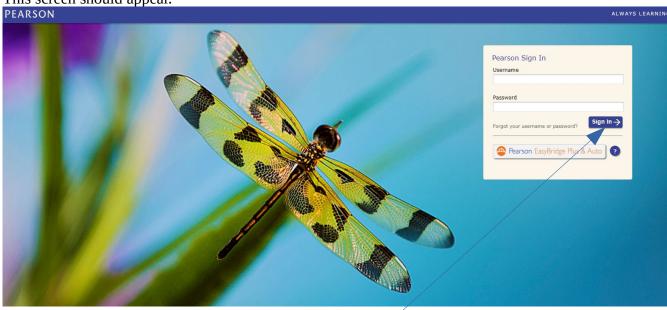

This screen should appear.

Type in your username and password and press "Sign In."

Your home screen will look something like this.

Press the "My Work" button.

It will take you to the assignments.

Press on any assignment to do the activity.