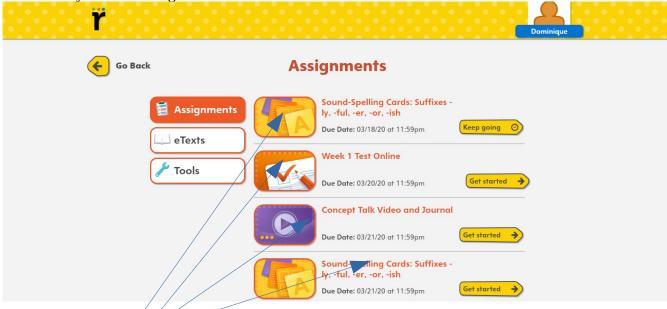

This screen should appear.

Type in your username and password and press "Sign In."

Your home screen will look something like this.

Press the "My Work" button.

It will take you to the assignments.

Press on any assignment to do the activity.