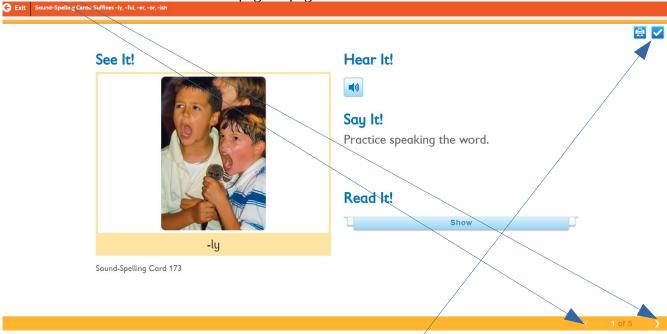

If you want to go back, press the arrow and assignments button.

When you're finished, press the check-mark in the top right corner,