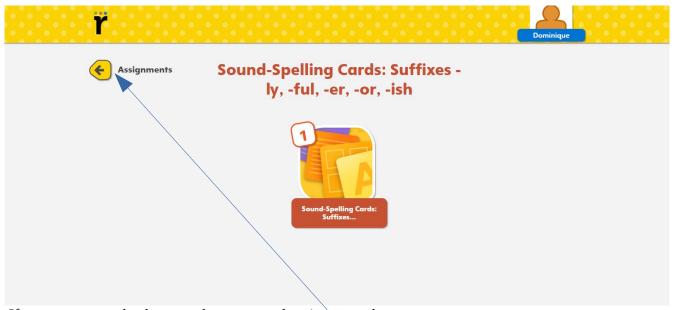

If you want to go back, press the arrow and assignments button.

When you're finished, press the check-mark in the top right corner,