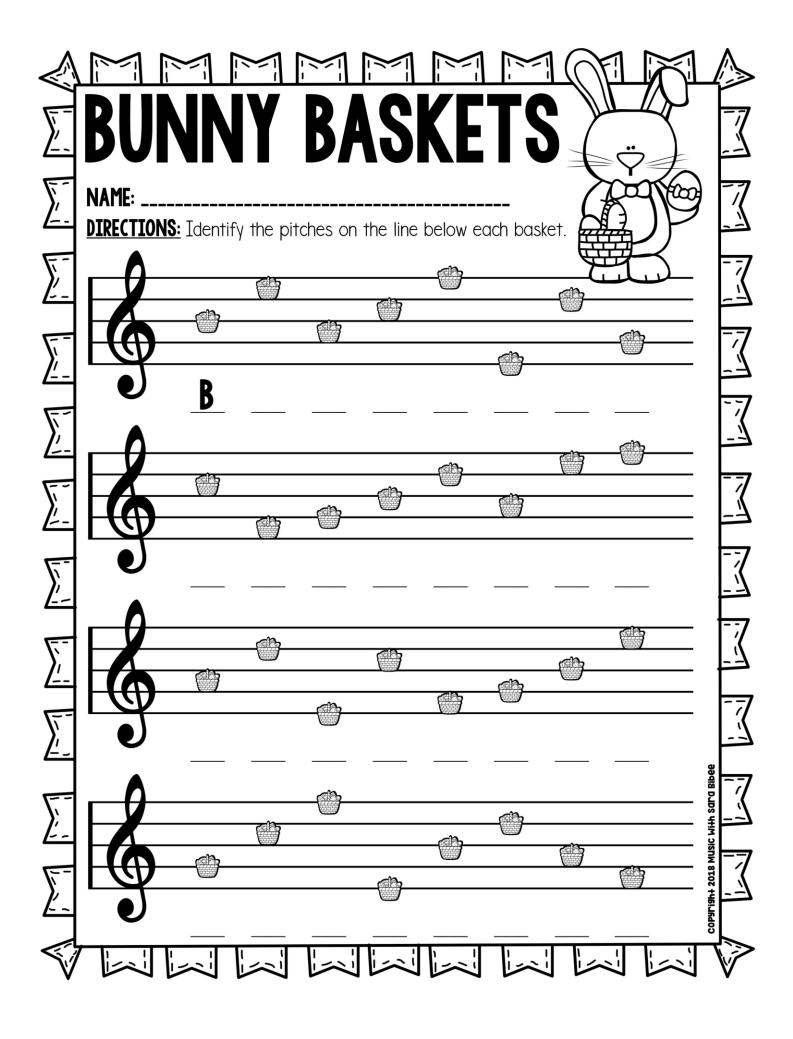

## 5<sup>th</sup> Grade Music Lesson #2 Due Date: April 8

Hello everyone!

I hope you are doing well!

This week we will work on NOTE IDENTIFICATION.

Here are your tasks:

\_\_\_\_\_ Complete the attached note identification worksheets.

Take a picture of your completed worksheets and email them to me before April 8.

My email address is <a href="mailto:nkeffalas@saintjamesschool.org">nkeffalas@saintjamesschool.org</a>

Feel free to reach out to me with any questions!