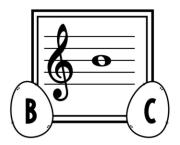

## WHICH PITCH?

NAME: \_\_\_\_\_\_

**DIRECTIONS:** Identify the pitch on each staff. Color or shade the egg with the correct pitch name.

COPYRIGHT 2018 MUSIC WITH SARA RIBE