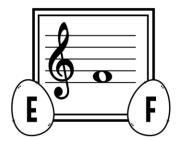

## WHICH PITCH?

NAME: \_\_\_\_\_\_

**DIRECTIONS:** Identify the pitch on each staff. Color or shade the egg with the correct pitch name.

COPYRIGHT 2018 MUSIC WITH SARA RIBE