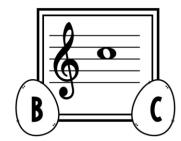

## WHICH PITCH?

NAME: \_\_\_\_\_\_

**DIRECTIONS:** Identify the pitch on each staff. Color or shade the egg with the correct pitch name.

COPYRIGHT 2018 MUSIC WITH SARA RIBE